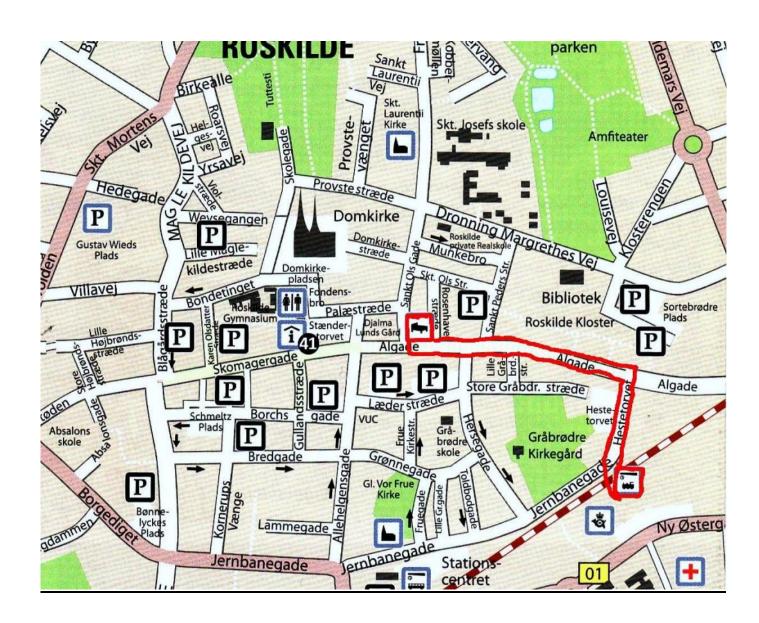

#### Map showing walking direction Roskilde Train Station to Hotel Prindsen.

The walking distance from Roskilde Station to Hotel Prindsen is about 400-500 meters.

Walking time is about 6 minutes

Taxi is also available from the station.