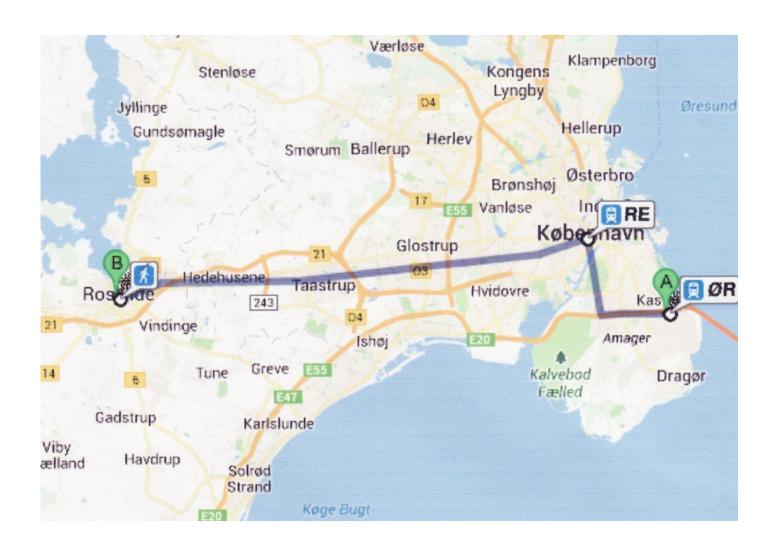

ets for the trains can be purchased in the arrival hall upon arrival by plane.

# Option nr 1

Normally there is one train pr. hour coming from Sweden for other destinations in Denmark, passing and stopping shortly in Roskilde. Duration of the trip is about 45 minutes. Price estimated to Danish Kroner 110 per person.

#### **Option 2**

For the more experienced explorer there are trains about every 10 minutes which will require a change of train at the Copenhagen Central station and to find the right railway track for departure toward Roskilde.

# **Option 3**

Across from the airport there are electric trains the METRO with departures every 3 minutes but very complex with several changes of trains. <u>Not to be advised by me.</u>

# Map showing train Route Copenhagen Airport to Roskilde



#### Map showing walking direction Roskilde Train Station to Hotel Prindsen.

The walking distance from Roskilde Station to Hotel Prindsen is about 400-500 meters.

Walking time is about 6 minutes

Taxi is also available from the station.



## **Please notice**

Our currency is Danish Kroner which equals approximated 7.5 Danish Kroner to 1 Euro.

We look forward to seeing you in Roskilde in August. 33 88 73

Bjarne & Inger OZ2UV OZ7AGR

Bjarne & Inger Lundin Plantagevej 9 Dk-2680 Solrod Strand

Email: <a href="mailto:lundin@get2net.dk">lundin@get2net.dk</a>

Inger Mobil: +45 21625618 Bjarne Mobil: +45 51346830